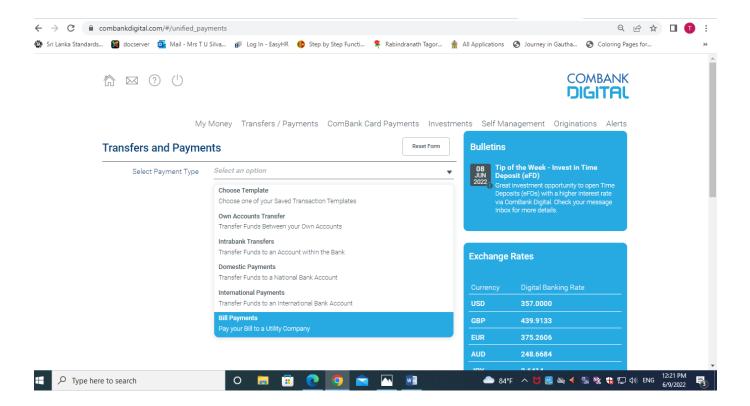

- 1. Login into Com Bank Digital portal using your logging detail
- 2. Select "bill payments/transfers tab" as given in the figure below
- 3. Fill all fields and select "Sri Lanka Standards Institution payments" under biller drop down
- 4. Enter SLSI payment reference no: (Ex. QAxxxxxxxxxxxXP1)
- 5. Complete the transaction.